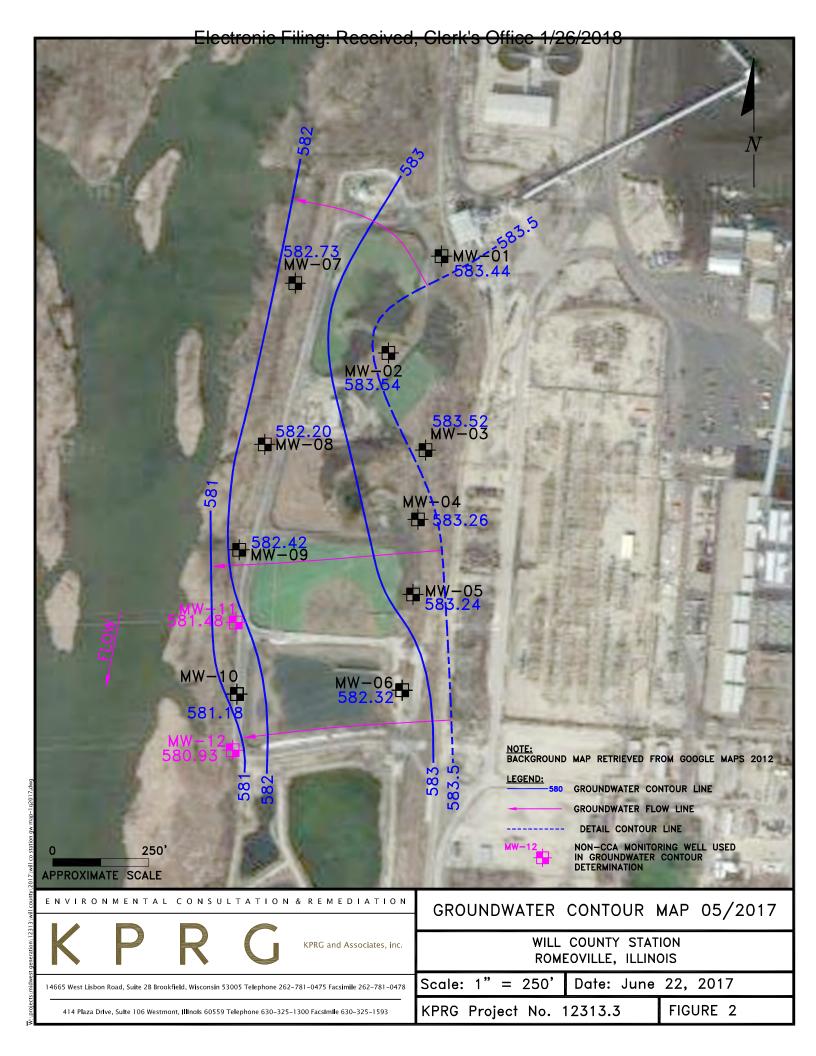

#### Midwest Generation Power Stations

Joliet #29

Powerton

Waukegan

Will County