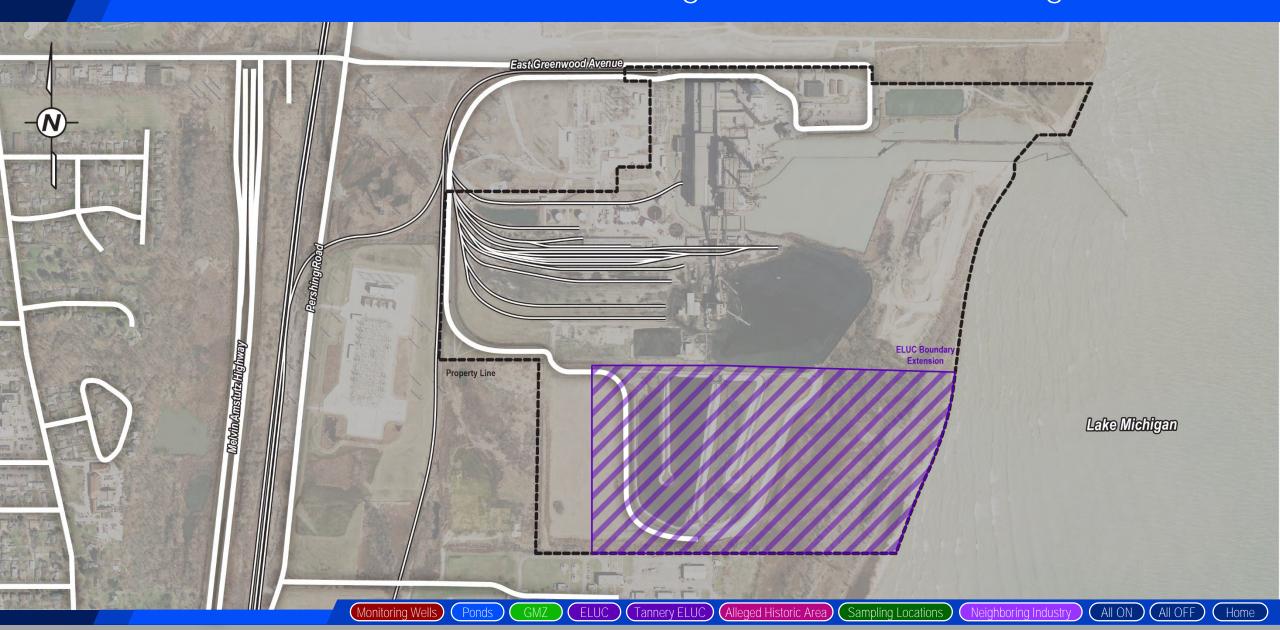

#### Midwest Generation Power Stations

Joliet #29

Powerton

Waukegan

Will County