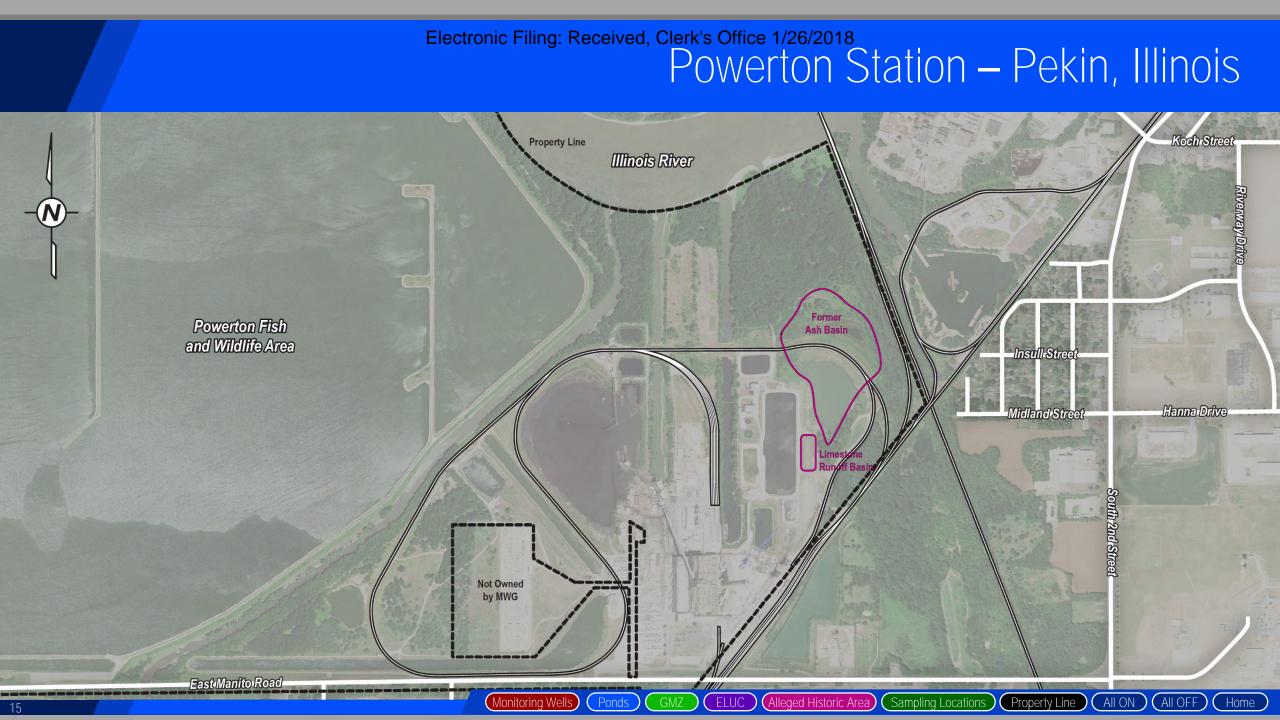

#### Electronic Filing: Received, Clerk's Office 1/26/2018 Powerton Station - Pekin, Illinois Koch Street **Property Line** Illinois River Riverway/Drive Powerton Fish and Wildlife Area Insull-Street Secondary Hanna Drive **Not Owned** by MWG East-Manito Road Sampling Locations Property Line All ON All OFF

# Electronic Filing: Received, Clerk's Office 1/26/2018 Powerton Station – Pekin, Illinois River | Property Line | Illinois River | Roch Street | Roch Stree