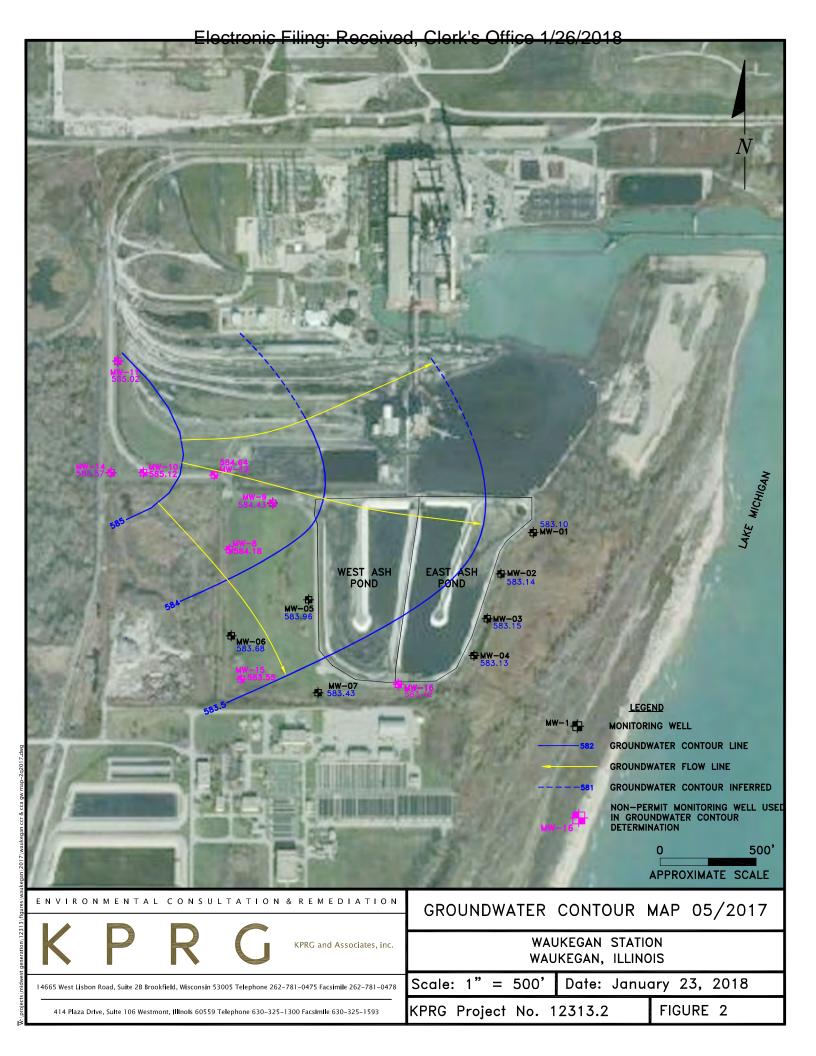

#### Midwest Generation Power Stations

Joliet #29

Powerton

Waukegan

Will County