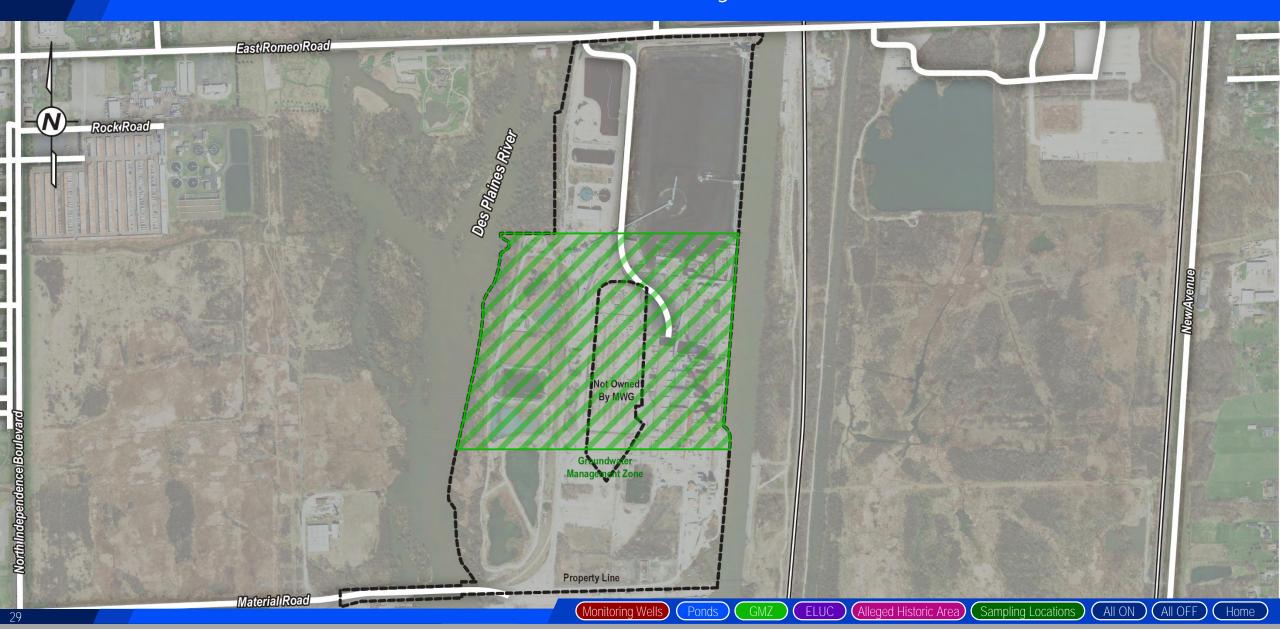

## Electronic Filing: Received, Clerk's Office 1/26/2018 Joliet #29 Generating Station – Joliet, Illinois Des Plaines River All OFF Sampling Locations Ash Pond 1

## Electronic Filing: Received, Clerk's Office 1/26/2018 Joliet #29 Generating Station – Joliet, Illinois Des Plaines River Alleged Former Ash Placement Are Sampling Locations All OFF Ash Pond 1