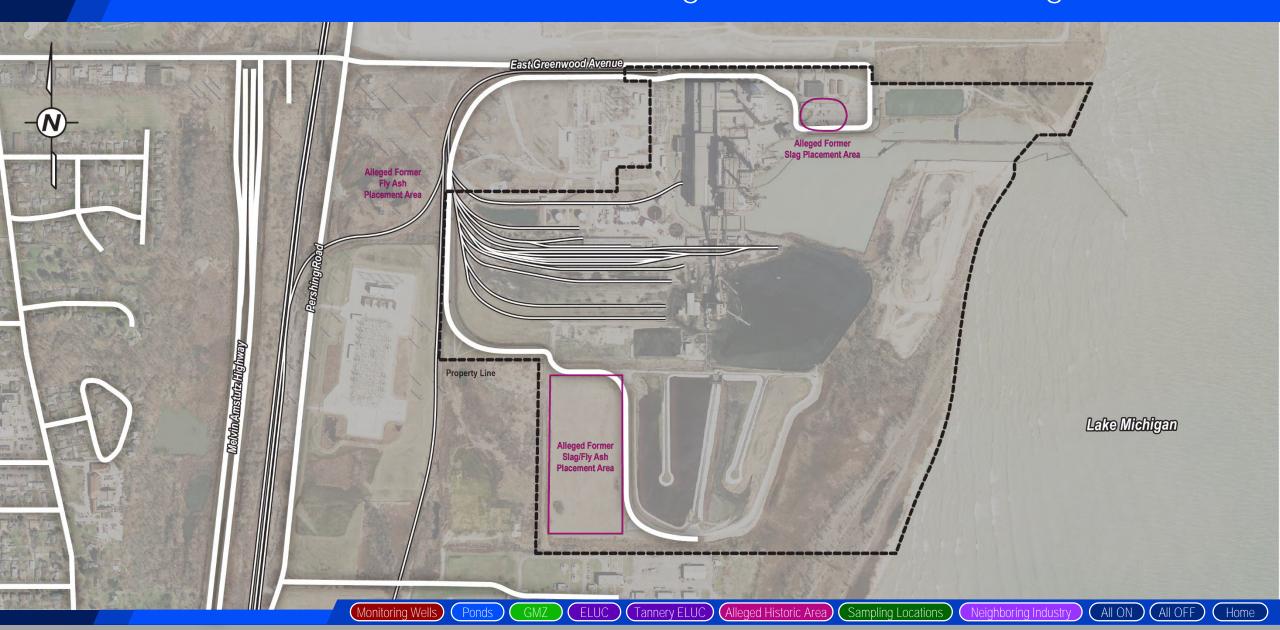

## Electronic Filing: Received, Clerk's Office 1/26/2018 Joliet #29 Generating Station – Joliet, Illinois Des Plaines River Alleged Former Ash Placement Are Sampling Locations All OFF Ash Pond 1