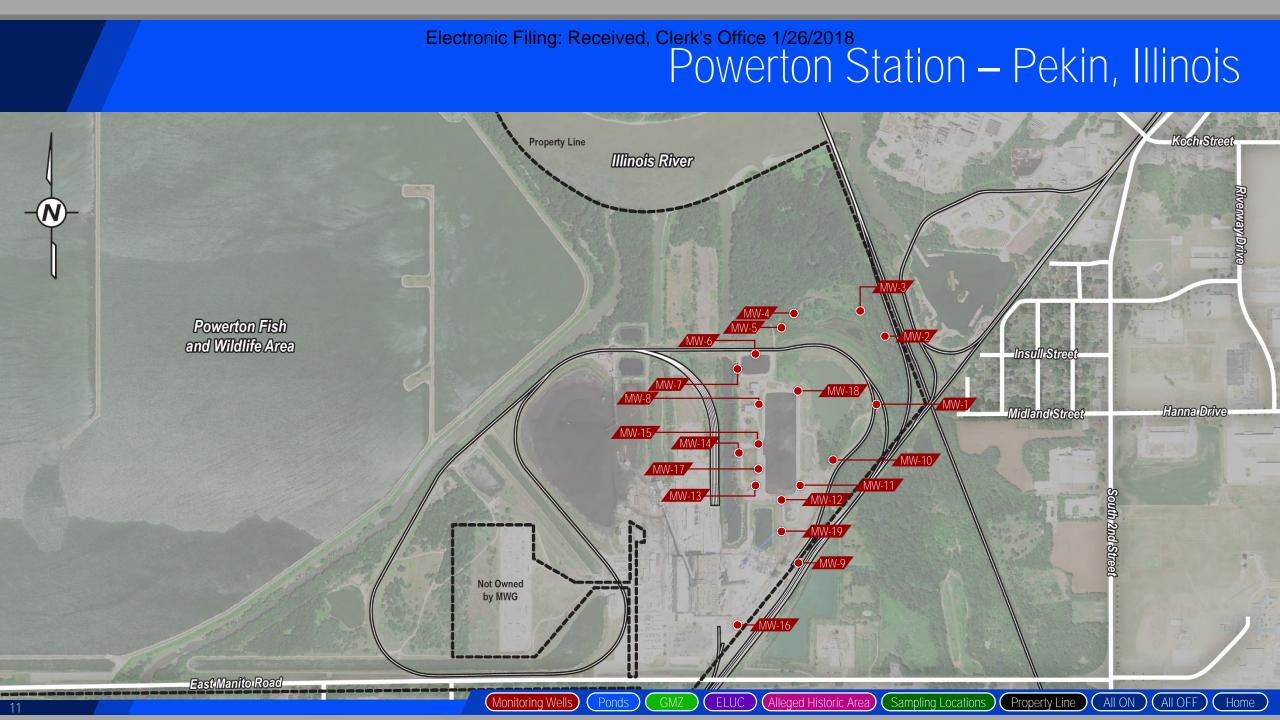

#### Electronic Filing: Received, Clerk's Office 1/26/2018 Powerton Station - Pekin, Illinois Koch Street **Property Line** Illinois River Riverway/Drive Powerton Fish and Wildlife Area Insull-Street Secondary Hanna Drive **Not Owned** by MWG East-Manito Road Sampling Locations Property Line All ON All OFF

# Electronic Filing: Received, Clerk's Office 1/26/2018 Powerton Station – Pekin, Illinois River | Property Line | Illinois River | Roch Street | Roch Stree