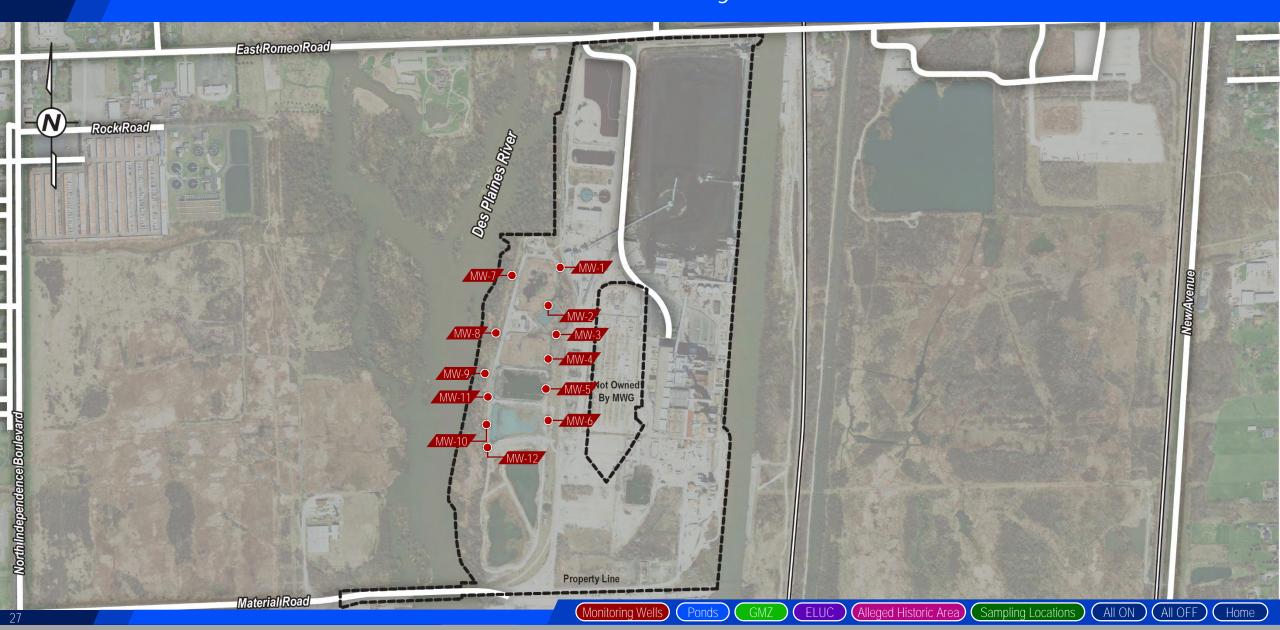

# Electronic Filing: Received, Clerk's Office 1/26/2018 Joliet #29 Generating Station – Joliet, Illinois Des Plaines River Sampling Locations Ash Pond 1