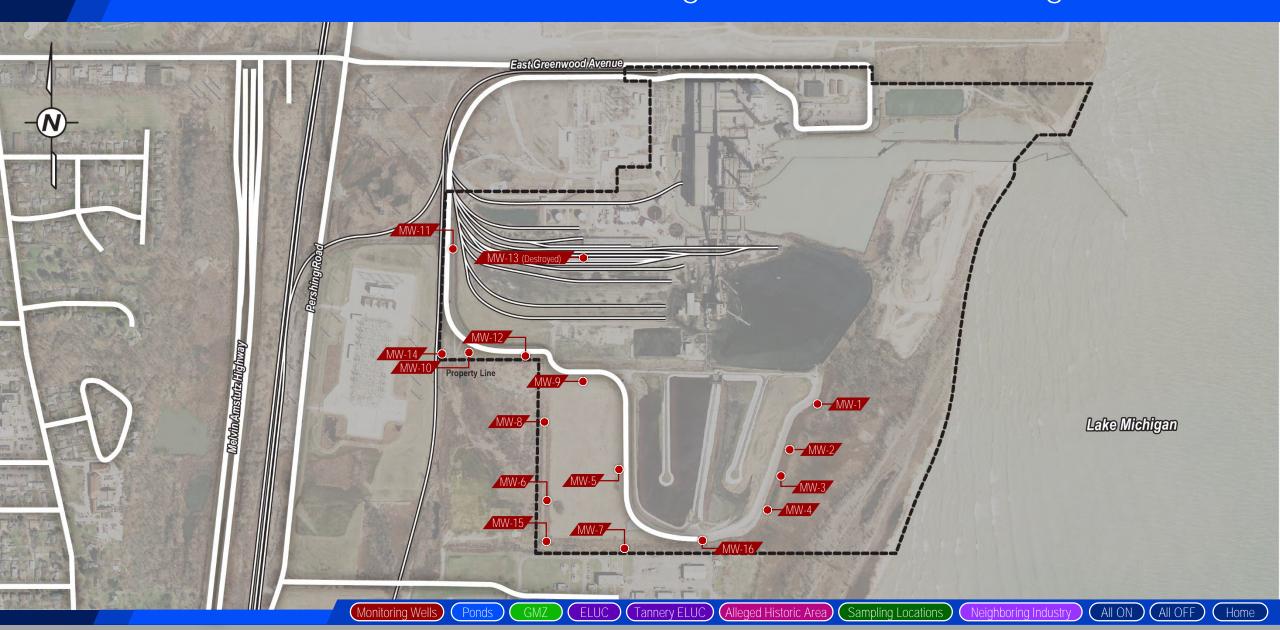

#### Midwest Generation Power Stations

Joliet #29

Powerton

Waukegan

Will County