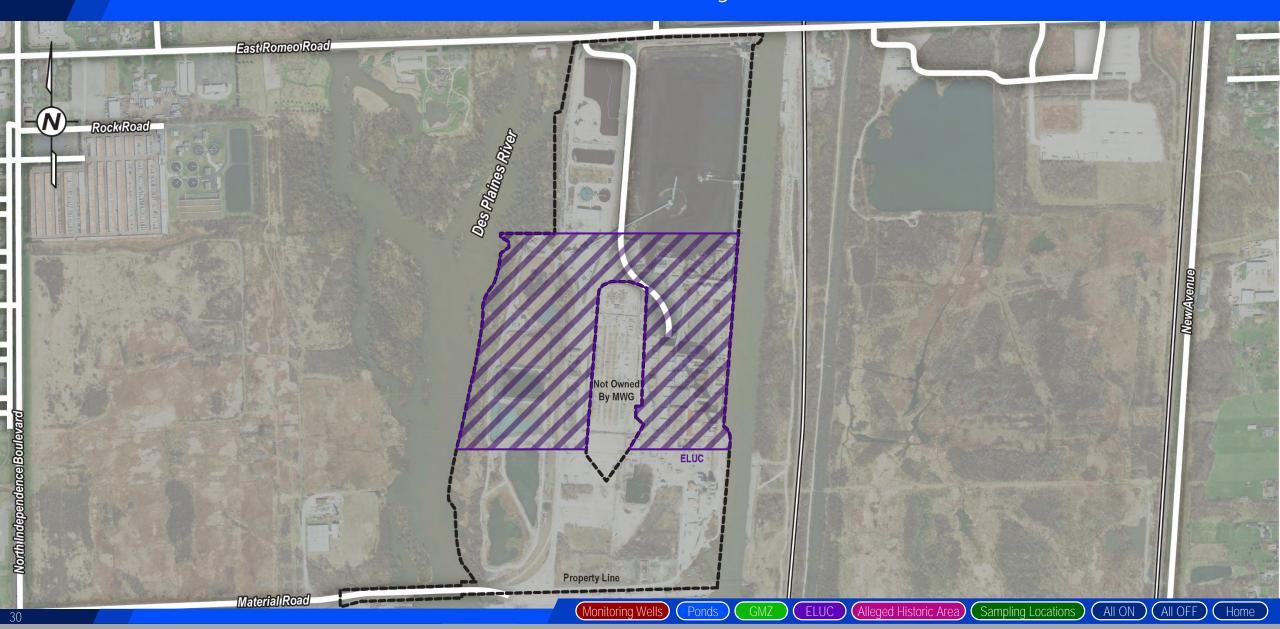

## Electronic Filing: Received, Clerk's Office 1/26/2018 Joliet #29 Generating Station - Joliet, Illinois Des Plaines River (Sampled in 2005) Sampling Locations Ash Pond 1

# Electronic Filing: Received, Clerk's Office 1/26/2018 Joliet #29 Generating Station – Joliet, Illinois Des Plaines River Sampling Locations Ash Pond 1