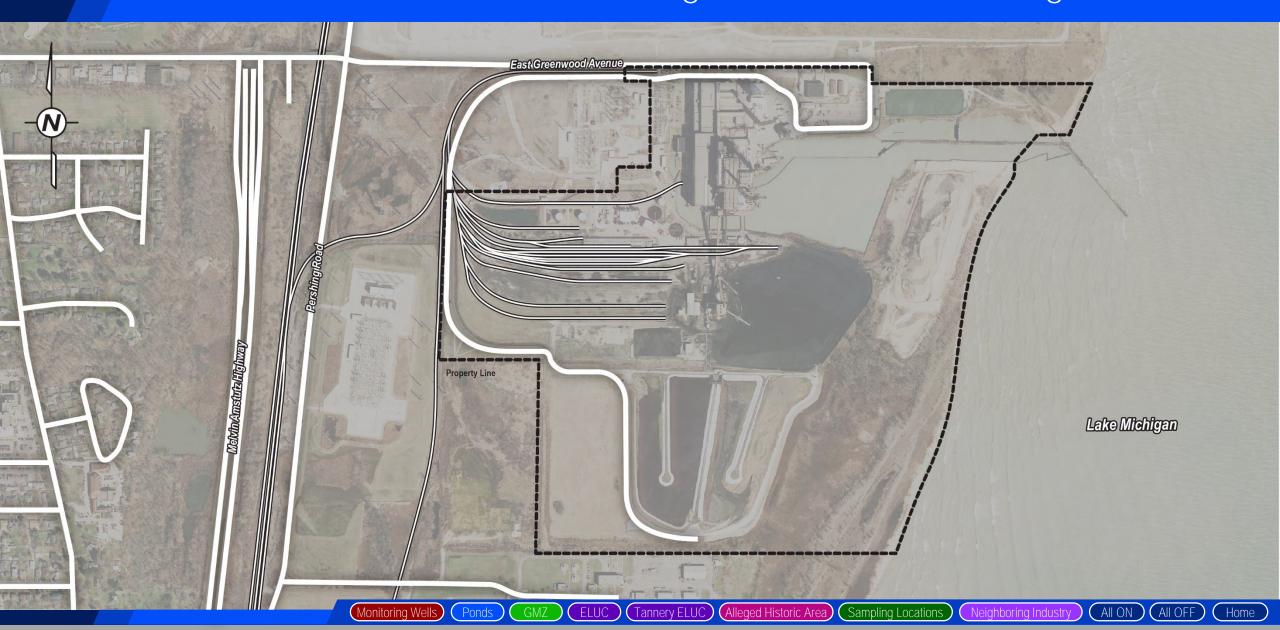

k's Office 1/26/2018 Joliet #29 Generating Station – Joliet, Illinois Des Plaines River Sampling Locations Ash Pond 1





#### Electronic Filing: Received, Clerk's Office 1/26/2018 Powerton Station - Pekin, Illinois Koch Street **Property Line** Illinois River Riverway/Drive Powerton Fish and Wildlife Area Insull-Street Secondary Hanna Drive **Not Owned** by MWG East-Manito Road Sampling Locations Property Line All ON All OFF

# Electronic Filing: Received, Clerk's Office 1/26/2018 Powerton Station – Pekin, Illinois River | Property Line | Illinois River | Roch Street | Roch Stree



## Electronic Filing: Received, Clerk's Office 1/26/2018 Powerton Station – Pekin, Illinois







## Electronic Filing: Received, Clerk's Office 1/26/2018 Powerton Station Property Line - Pekin, Illinois