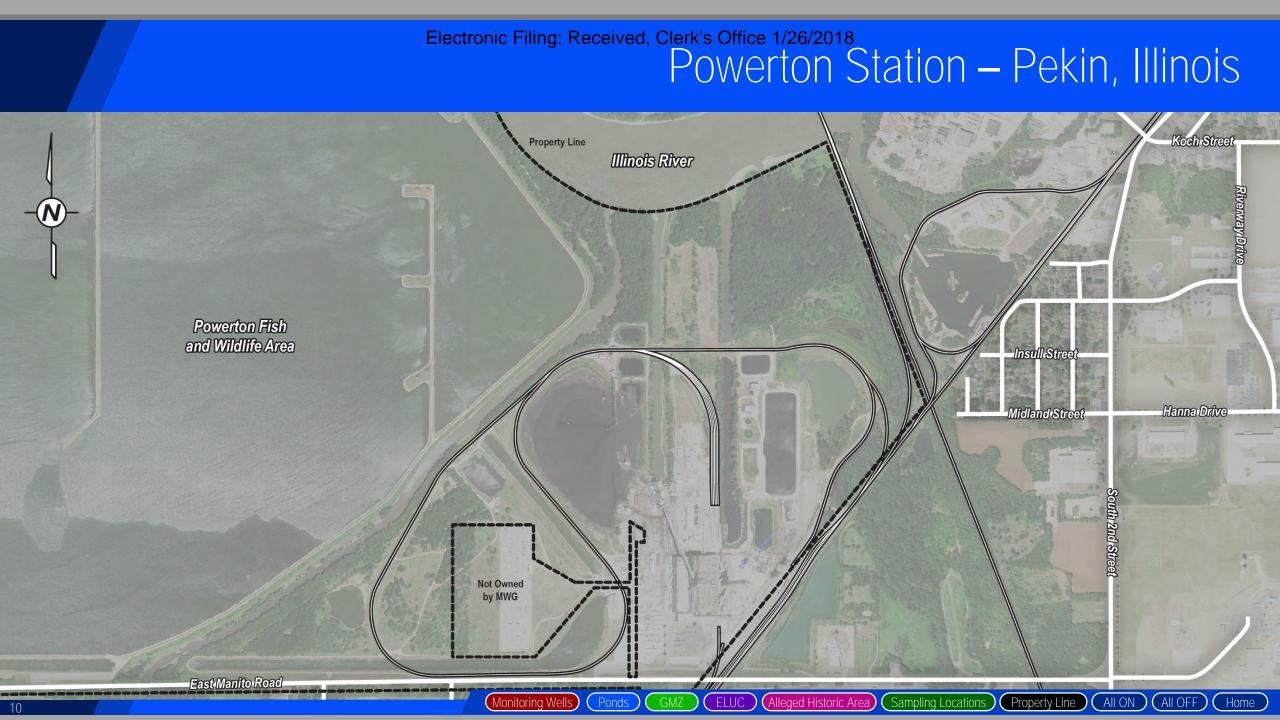

#### Electronic Filing: Received, Clerk's Office 1/26/2018 Powerton Station - Pekin, Illinois Koch Street **Property Line** Illinois River Riverway/Drive Powerton Fish and Wildlife Area Insull-Street Secondary Hanna Drive **Not Owned** by MWG East-Manito Road Sampling Locations Property Line All ON All OFF

# Electronic Filing: Received, Clerk's Office 1/26/2018 Powerton Station – Pekin, Illinois River | Property Line | Illinois River | Roch Street | Roch Stree