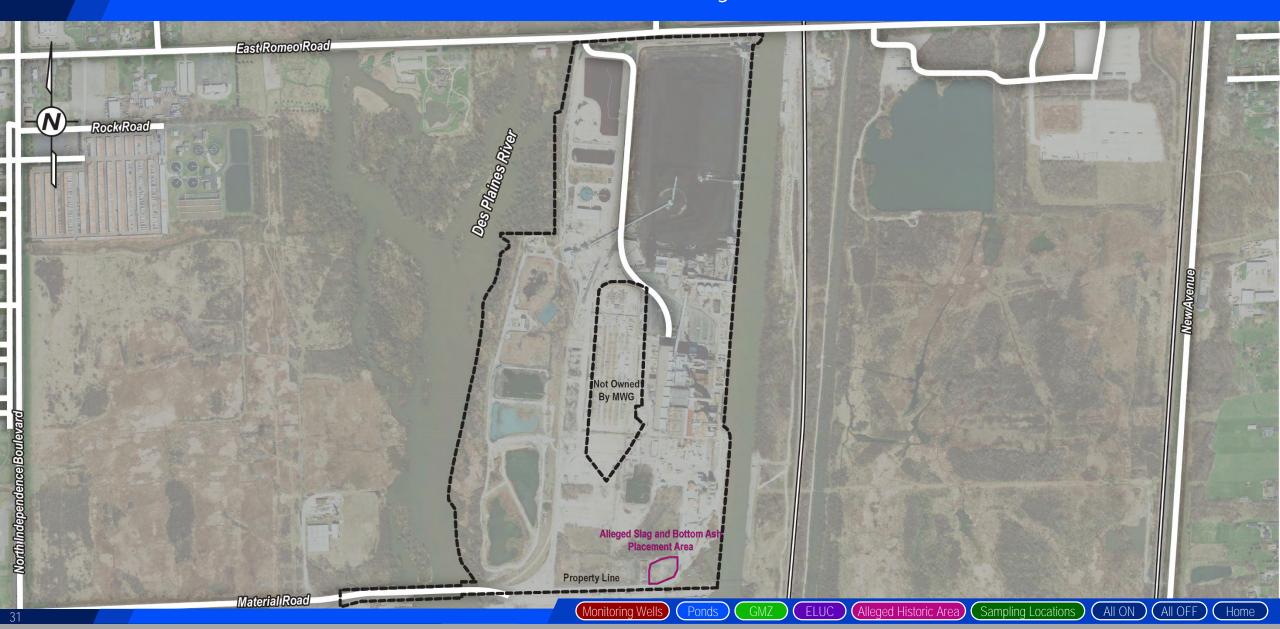

## Electronic Filing: Received, Clerk's Office 1/26/2018 Joliet #29 Generating Station – Joliet, Illinois Des Plaines River Alleged Former Ash Placement Are Sampling Locations All OFF Ash Pond 1