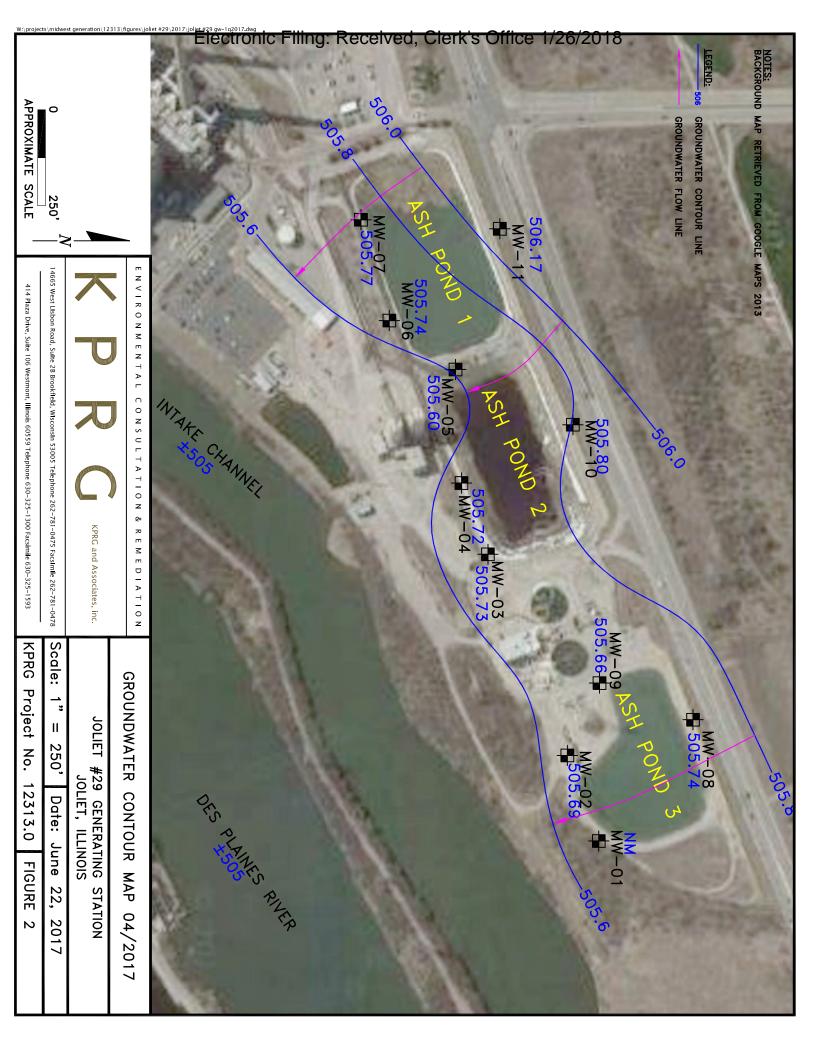

#### Midwest Generation Power Stations

Joliet #29

Powerton

Waukegan

Will County