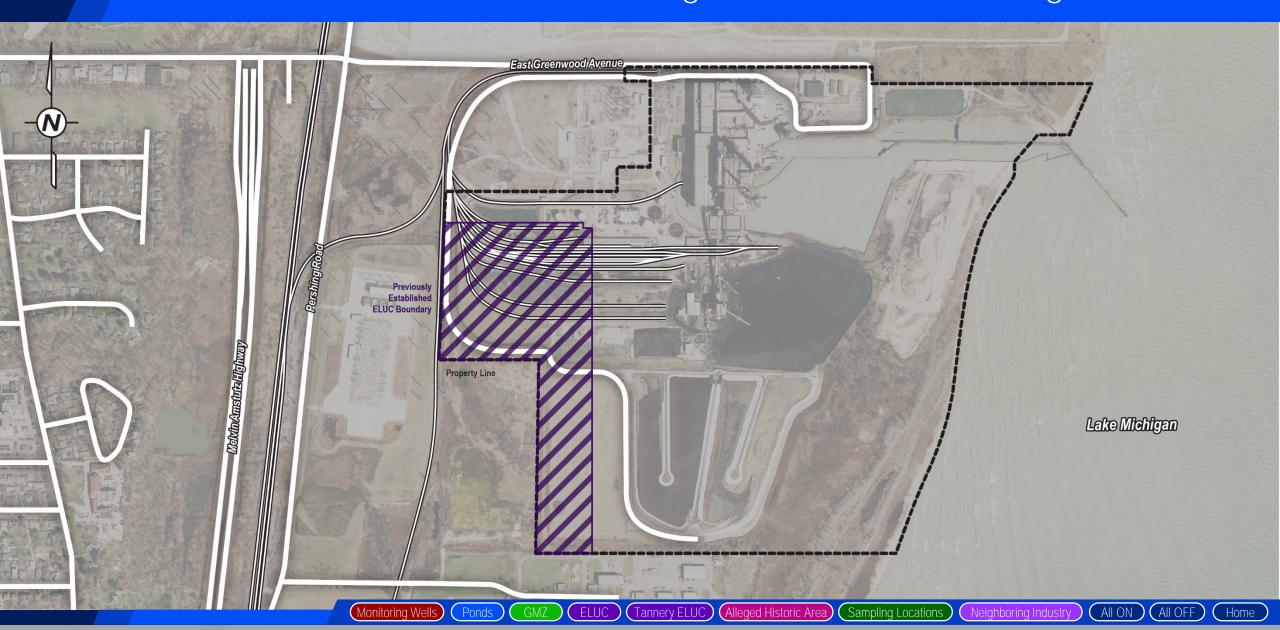

#### Midwest Generation Power Stations

Joliet #29

Powerton

Waukegan

Will County