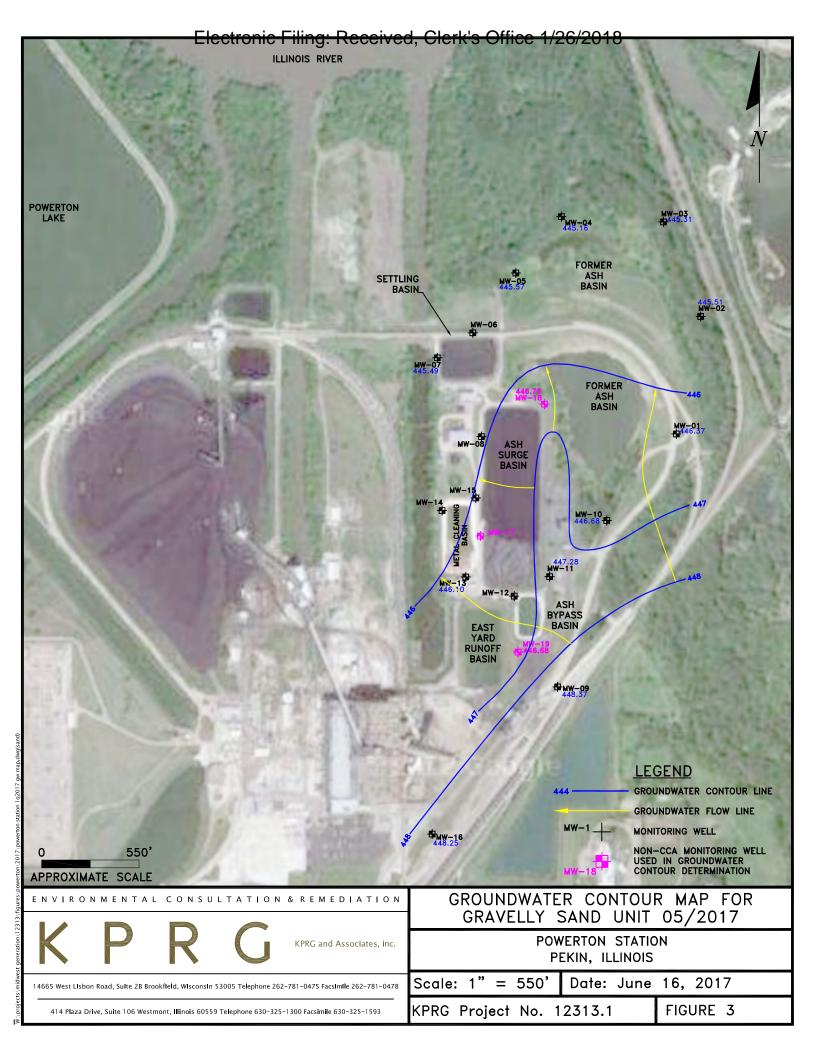

#### Electronic Filing: Received, Clerk's Office 1/26/2018 Powerton Station - Pekin, Illinois Koch Street **Property Line** Illinois River Riverway/Drive Powerton Fish and Wildlife Area Insull-Street Secondary Hanna Drive **Not Owned** by MWG East-Manito Road Sampling Locations Property Line All ON All OFF

# Electronic Filing: Received, Clerk's Office 1/26/2018 Powerton Station – Pekin, Illinois River | Property Line | Illinois River | Roch Street | Roch Stree

## Electronic Filing: Received, Clerk's Office 1/26/2018 Powerton Station – Pekin, Illinois

## Electronic Filing: Received, Clerk's Office 1/26/2018 Powerton Station Property Line - Pekin, Illinois