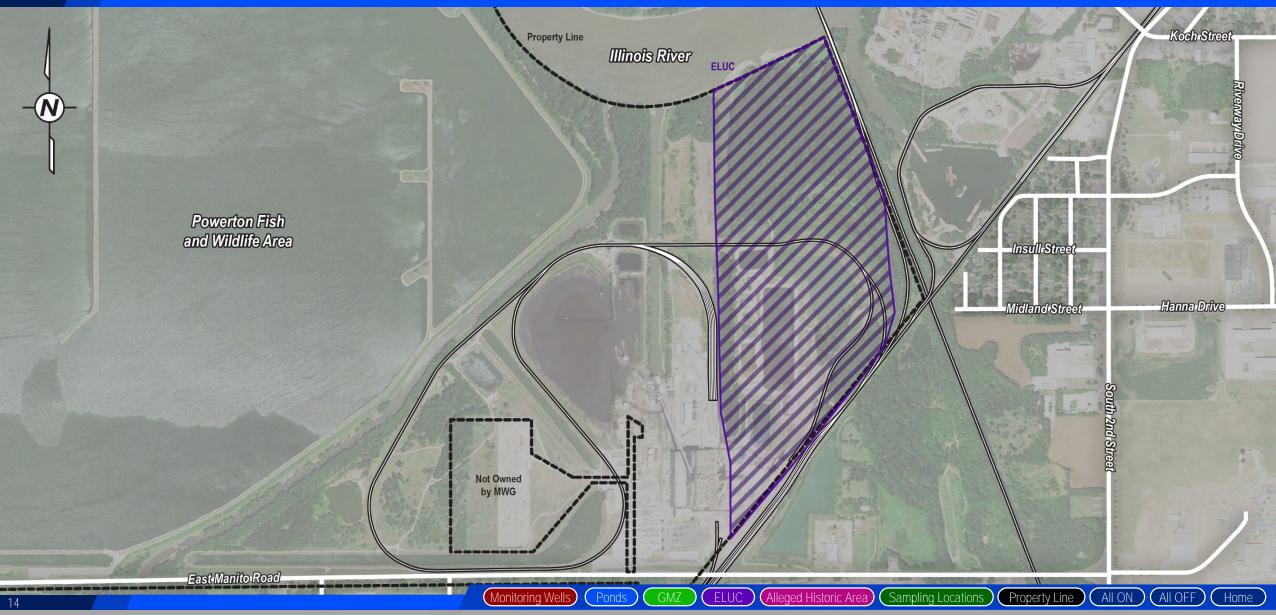

## Electronic Filing: Received, Clerk's Office 1/26/2018 Powerton Station Property Line - Pekin, Illinois