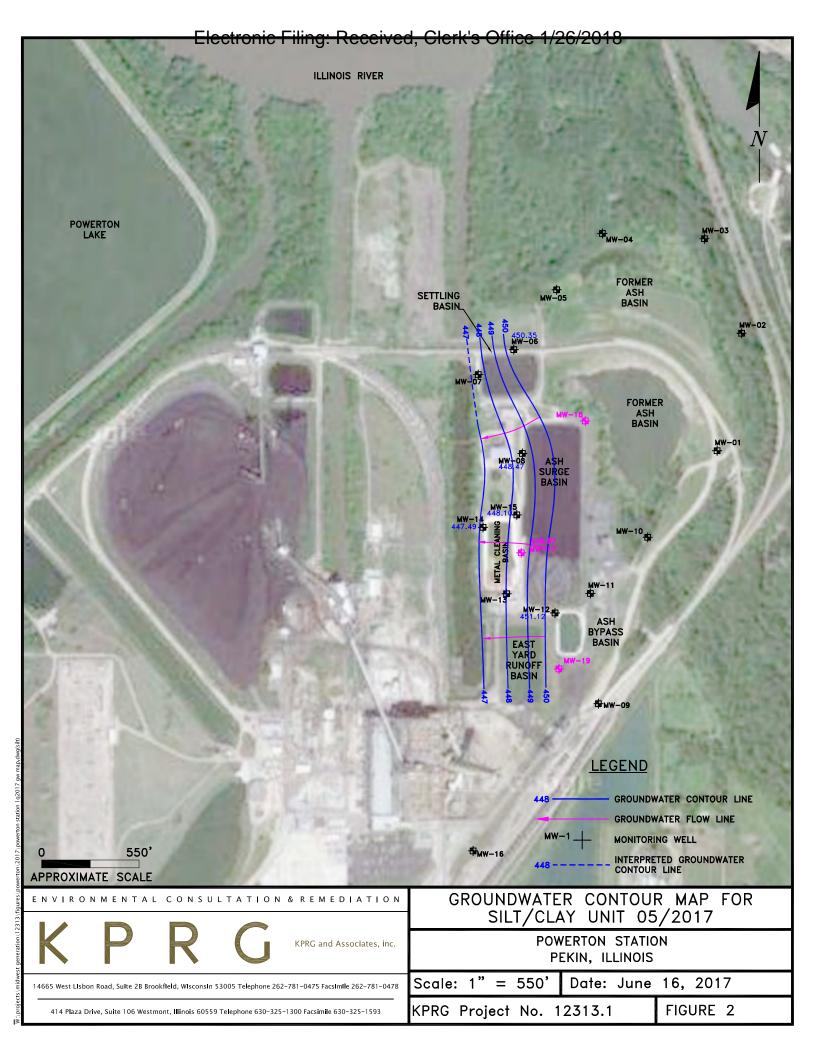

#### Electronic Filing: Received, Clerk's Office 1/26/2018 Powerton Station - Pekin, Illinois Koch Street **Property Line** Illinois River Riverway/Drive Powerton Fish and Wildlife Area Insull-Street Secondary Hanna Drive **Not Owned** by MWG East-Manito Road Sampling Locations Property Line All ON All OFF

# Electronic Filing: Received, Clerk's Office 1/26/2018 Powerton Station – Pekin, Illinois River | Property Line | Illinois River | Roch Street | Roch Stree

## Electronic Filing: Received, Clerk's Office 1/26/2018 Powerton Station – Pekin, Illinois

## Electronic Filing: Received, Clerk's Office 1/26/2018 Powerton Station Property Line - Pekin, Illinois