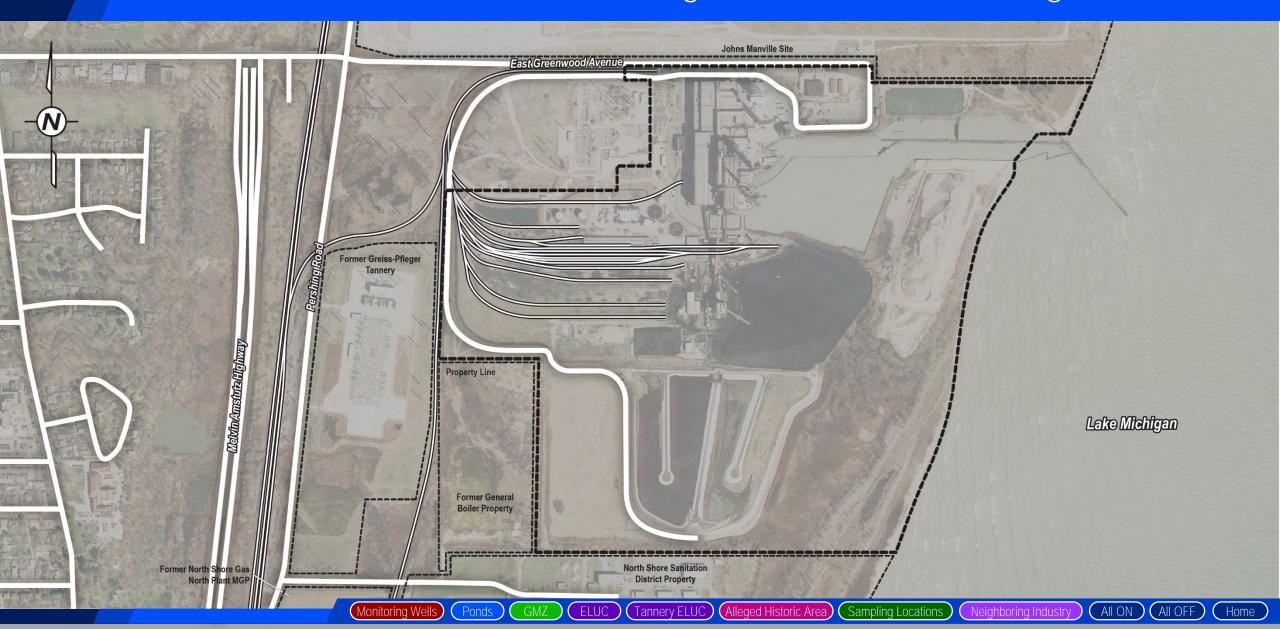

## Electronic Filing: Received, Clerk's Office 1/26/2018 Joliet #29 Generating Station – Joliet, Illinois Des Plaines River Alleged Former Ash Placement Are Sampling Locations All OFF Ash Pond 1