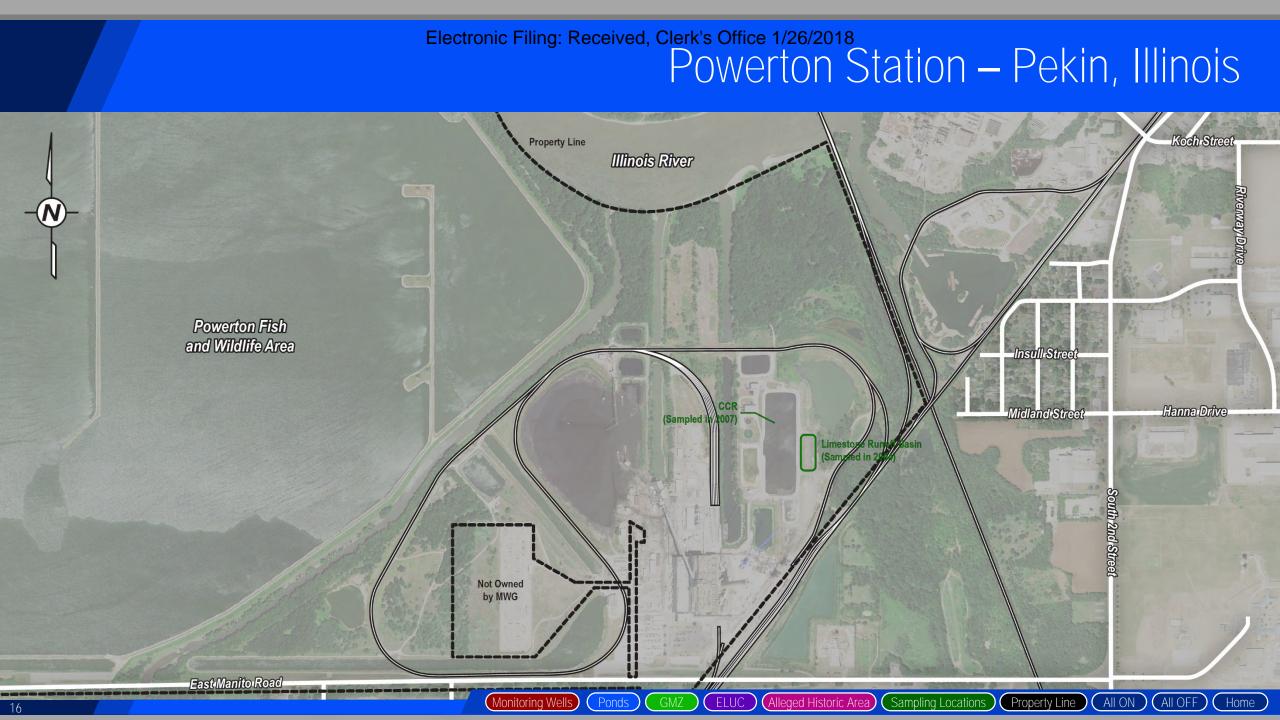

#### Electronic Filing: Received, Clerk's Office 1/26/2018 Powerton Station - Pekin, Illinois Koch Street **Property Line** Illinois River Riverway/Drive Powerton Fish and Wildlife Area Insull-Street Secondary Hanna Drive **Not Owned** by MWG East-Manito Road Sampling Locations Property Line All ON All OFF

# Electronic Filing: Received, Clerk's Office 1/26/2018 Powerton Station – Pekin, Illinois River | Property Line | Illinois River | Roch Street | Roch Stree